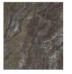

# MARBLE, mural

No. 366709 265 x 300 cm 5 lengths

Wandbild auf Vlies | Wall panel on a non-woven substrate | Panneau numérique sur intissé | Wanddekor op vlies | Tapeta-obraz na filzelinie | Флизелиновое настенное полотно | Nástenný obras »Vlies« | Vlies falkép | Kuva kuitukangastapetilla | Panelbård med non-woven baksida | Mural, no tejido | Флізеліновое полотно | Pannello murale, in tessuto non tessuto | 元烷族基的變画

## MARBLE 265 x 300 cm | 5 lengths

No. 366709