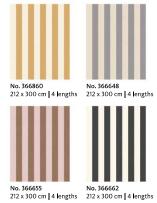

filzelinie | Флизелиновое настенное полотно | Nástenný obras »Vlies« | Vlies falikép | Kuva kuitukangastapetilla | Panelbärd med non-woven baksida | Mural, no tejido | Флізеліновое полотно | Pannello murale, in tessuto non tessuto | 元坊底基的壁画





# MARBLE, mural



No. 366709 265 x 300 cm 5 lengths



Wandbild auf Vlies | Wall panel on a non-woven substrate | Panneau numérique sur intissé | Wanddekor op vlies | Tapeta-obraz na filzelinie | Флизелиновое настенное полотно | Nástenný obras »Vlies« | Vlies falkép | Kuva kuitukangastapetilla | Panelbård med non-woven baksida | Mural, no tejido | Флізеліновое полотно | Pannello murale, in tessuto non tessuto | 元烷族基的變画



# JUNGLE, mural



No. 366754 318 x 300 cm | 6 lengths



No. 366778 318 x 300 cm | 6 lengths













XXL STRIPE, mural



BOTANICAL, mura



No. 366686 318 x 300 cm 6 lengths 318 x 300 cm 6 lengths



No. 366679

No. 366693 318 x 300 cm 6 lengths



Wandbild auf Viles | Wall panel on a non-woven substrate | Panneau numérique sur intissé | Wanddekor op viles | Тареtа-obraz na flizelinie | Флизелиновое настенное полотно | Nástenný obras »Vilese | Viles falikép | Киva kuitukangastapetilla | Panelbård med non-woven bakisla | Mural, no tejido | Флізеліновое полотно | Pannello murale, in tessuto non tessuto | 无统底慈的毁画



ABSTRACT, mural



Wandbild auf VIIes | Wall panel on a non-woven substrate | Panneau numérique sur intissé | Wanddekor op vlies | Tapeta-obraz na filzelinie | Флизелиновое настенное nonoтно | Nástenný obras »Vlies « | Vlies falikép | Kuva kuitukangastapetilla | Panebárd med non-woven baksida | Mu