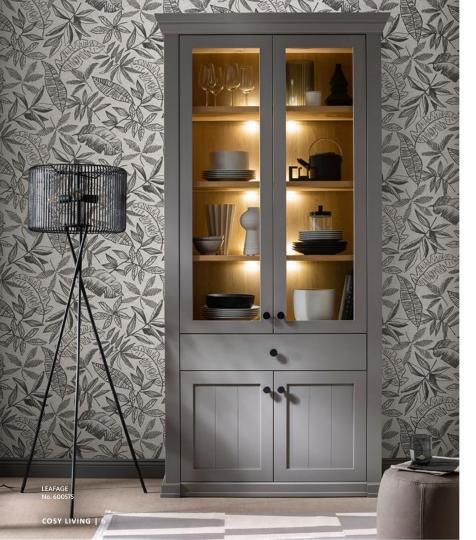

# MARBLE, mural

No. 366709 265 x 300 cm 5 lengths

Wandbild auf Vlies | Wall panel on a non-woven substrate | Panneau numérique sur intissé | Wanddekor op vlies | Tapeta-obraz na filzelinie | Флизелиновое настенное полотно | Nástenný obras »Vlies« | Vlies falkép | Kuva kuitukangastapetilla | Panelbård med non-woven baksida | Mural, no tejido | Флізеліновое полотно | Pannello murale, in tessuto non tessuto | 元烷族基的變画

## MARBLE 265 x 300 cm | 5 lengths

No. 366709