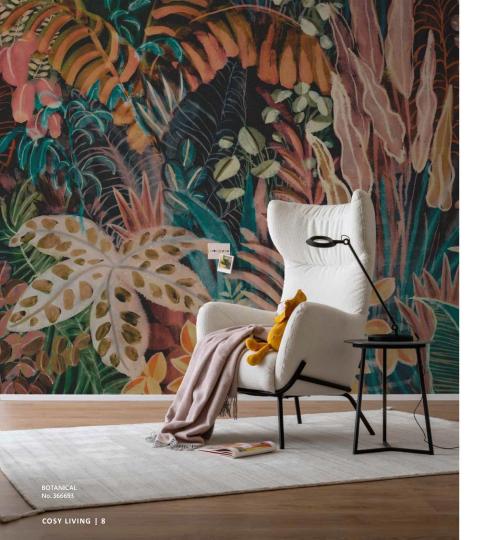

# BOTANICAL

# COSY LIVING

Individuelle Maße auf Anfrage. Individual dimensions available on request.

Wandbild auf Vlies [Wall panel on a non-woven substrate] Panneau numérique sur intissé [Wanddekor op vlies] Tapeta-obraz na filzelinie |Флизелиновое настенное nonoтно | Nástenný obras »Vliese | Vlies falikép | Kuva kuitukangastapetilla | Panelbárd med non-woven baksida | Mural, no tejido | Флізеліновое полотно | Pannello murale, in tessuto non tessuto | 无妨虔基的壁画