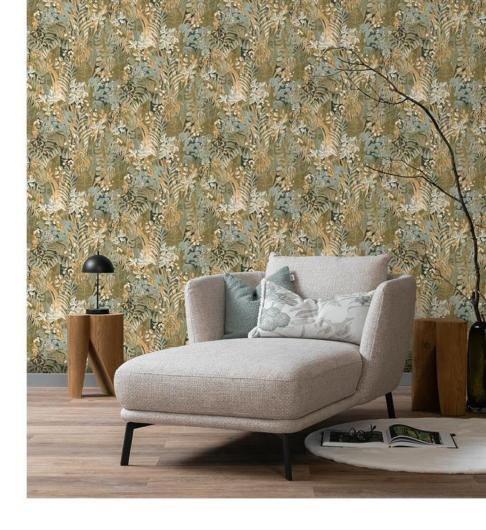

It's a good thing that the SCHÖNER WOHNEN-Kollektion has everything you need to give nature a permanent place inside your home. Calm looks such as marble and wood, organic shapes, Mediterranean tones and floral motifs can now take centre stage on the wall. Whether couch surfing under cherry blossoms or dinner under palm trees – the expressive murals give your imagination wings and your rooms personality. For those who prefer a more classic look, the collection offers a striped pattern in its repertoire. The designs skilfully pick up on the colour concept of the plain wallpapers – allowing for easy combining. A beautiful living environment can be created more quickly than you think!



# COLLECTION

## STRIPE



# LODGE



WOOD



LINES

No. 600438 No. 600414 No. 600445

#### LEAFAGE



# TROPICAL



## LINEN

No. 600292 No. 600339 No. 600254 No. 600308 No. 600285 No. 600230



MARBLE No. 600964 No. 600



# BOTANICAL









# XXL LINES No. 36679

XXL LINES, mural





No. 366808 265 x 300 cm | 5 lengths 265 x 300 cm | 5 lengths



No. 366815 265 x 300 cm | 5 lengths

Wandbild auf Vlies [Wall panel on a non-woven substrate | Panneau numerique sur intisse | Wanddekor op vlies | Tapeta-obraz na flizelinie | Олизелиновое настенное полотно | Nástenný obras »Vlies | Vlies falikep | Kuva kuitukangastapetilla | Panelbárd med non-woven bakida | Mural, no tejido | Флізеліновое полотно | Pannello murale, in tessuto non tessuto | 无妨意基的壁画







# FAIRYTALE, mural



No. 366716