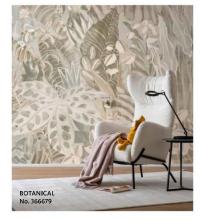

# BOTANICAL

# JUNGLE, mural

No. 366754 318 x 300 cm | 6 lengths

No. 366778 318 x 300 cm | 6 lengths

XXL STRIPE, mural

BOTANICAL, mura

No. 366686 318 x 300 cm 6 lengths 318 x 300 cm 6 lengths

No. 366679

No. 366693 318 x 300 cm 6 lengths

#### BOTANICAL 318 x 300 cm 6 lengths