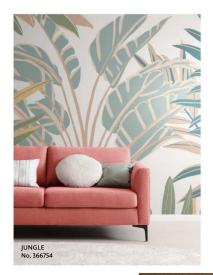

# JUNGLE, mural

No. 366754 318 x 300 cm | 6 lengths

No. 366778 318 x 300 cm | 6 lengths

XXL STRIPE, mural

BOTANICAL, mura

No. 366686 318 x 300 cm 6 lengths 318 x 300 cm 6 lengths

No. 366679

No. 366693 318 x 300 cm 6 lengths

# JUNGLE 318 x 300 cm | 6 lengths