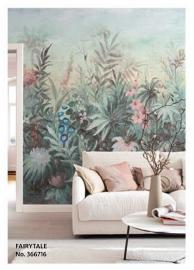

# FAIRYTALE, mural

No. 366716 265 x 300 cm 5 lengths

Wandbild auf Vlies | Wall panel on a non-woven substrate | Panneau numérique sur intissé | Wanddekor op vlies | Tapeta-obraz na filzelinie | Флизелиновое настенное полотно | Nástenný obras »Vlies« | Vlies falikép | Kuva kuitukangastapetilla | Panelbärd med non-woven baksida | Mural, no tejido | Флізеліновое полотно | Pannello murale, in tessuto non tessuto | 元坊底基的壁画

# FAIRYTALE 265 x 300 cm 5 lengths

No. 366716