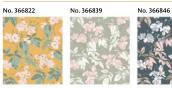

## FLOWERS, mural

265 x 300 cm | 5 lengths

No. 366846 265 x 300 cm 5 lengths

265 x 300 cm | 5 lengths

## FLOWERS 265 x 300 cm | 5 lengths