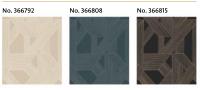

# XXL LINES No. 36679

XXL LINES, mural

No. 366808 265 x 300 cm | 5 lengths 265 x 300 cm | 5 lengths

No. 366815 265 x 300 cm | 5 lengths

Wandbild auf Vlies [Wall panel on a non-woven substrate | Panneau numerique sur intisse | Wanddekor op vlies | Tapeta-obraz na flizelinie | Олизелиновое настенное полотно | Nástenný obras »Vlies | Vlies falikep | Kuva kuitukangastapetilla | Panelbárd med non-woven bakida | Mural, no tejido | Флізеліновое полотно | Pannello murale, in tessuto non tessuto | 无妨意基的壁画