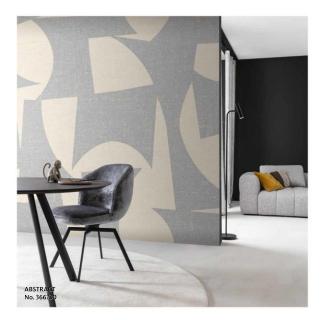

ABSTRACT, mural

Wandbild auf VIIes | Wall panel on a non-woven substrate | Panneau numérique sur intissé | Wanddekor op vlies | Tapeta-obraz na filzelinie | Флизелиновое настенное nonoтно | Nástenný obras »Vlies « | Vlies falikép | Kuva kuitukangastapetilla | Panebárd med non-woven baksida | Mural, no tejido | Флізеліновое полотно | Pannello murale, in tessuto non tessuto | 无妨炭基的壁画

## ABSTRACT 265 x 300 cm | 5 lengths