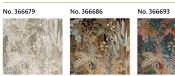

# JUNGLE, mural

No. 366754 318 x 300 cm | 6 lengths

No. 366778 318 x 300 cm | 6 lengths

XXL STRIPE, mural

BOTANICAL, mura

No. 366686 318 x 300 cm 6 lengths 318 x 300 cm 6 lengths

No. 366679

No. 366693 318 x 300 cm 6 lengths

Wandbild auf Viles | Wall panel on a non-woven substrate | Panneau numérique sur intissé | Wanddekor op viles | Тареtа-obraz na flizelinie | Флизелиновое настенное полотно | Nástenný obras »Vilese | Viles falikép | Киva kuitukangastapetilla | Panelbård med non-woven bakisla | Mural, no tejido | Флізеліновое полотно | Pannello murale, in tessuto non tessuto | 无统底慈的毁画