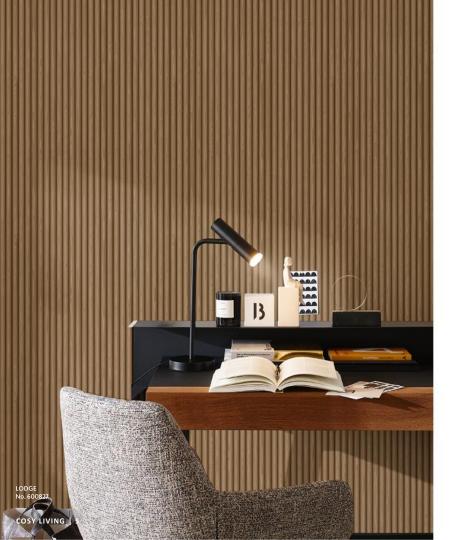

# LODGE

WOOD

LINES

No. 600438 No. 600414 No. 600445

# COSY LIVING

Individuelle Maße auf Anfrage. Individual dimensions available on request.

Wandbild auf Vlies [Wall panel on a non-woven substrate] Panneau numérique sur intissé [Wanddekor op vlies] Tapeta-obraz na filzelinie |Флизелиновое настенное nonoтно | Nástenný obras »Vliese | Vlies falikép | Kuva kuitukangastapetilla | Panelbárd med non-woven baksida | Mural, no tejido | Флізеліновое полотно | Pannello murale, in tessuto non tessuto | 无妨虔基的壁画