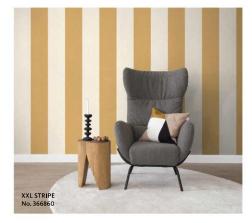

# JUNGLE, mural

No. 366754 318 x 300 cm | 6 lengths

No. 366778 318 x 300 cm | 6 lengths

XXL STRIPE, mural

BOTANICAL, mura

No. 366686 318 x 300 cm 6 lengths 318 x 300 cm 6 lengths

No. 366679

No. 366693 318 x 300 cm 6 lengths

## XXL STRIPE 212 x 300 cm | 4 lengths