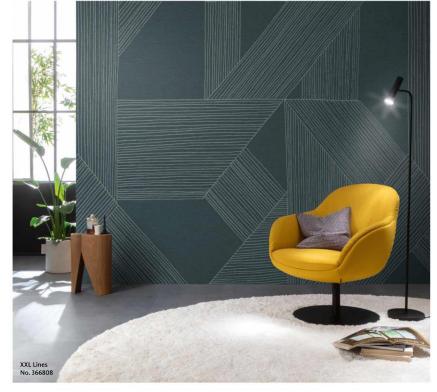

# XXL LINES No. 36679

XXL LINES, mural

No. 366808 265 x 300 cm | 5 lengths 265 x 300 cm | 5 lengths

No. 366815 265 x 300 cm | 5 lengths

Wandbild auf Vlies [Wall panel on a non-woven substrate | Panneau numerique sur intisse | Wanddekor op vlies | Tapeta-obraz na flizelinie | Олизелиновое настенное полотно | Nástenný obras »Vlies | Vlies falikep | Kuva kuitukangastapetilla | Panelbárd med non-woven bakida | Mural, no tejido | Флізеліновое полотно | Pannello murale, in tessuto non tessuto | 无妨意基的壁画

## XXL LINES 265 x 300 cm 5 lengths