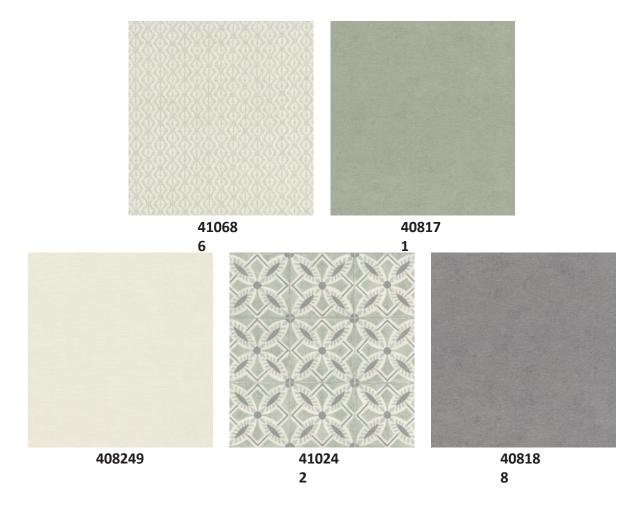

Delicate **plant prints** are also very welcome, conjuring up an inviting atmosphere in the blink of an eye. A subtle **ikat pattern**, which shines on the wall in light grey, feminine pink or soft green, also offers a Mediterranean feel. To bring together what belongs together, all the designs in the collection are **colour-coordinated**. If you like, simply combine different plain colours or create a picturesque backdrop with accent walls. Living on holiday is simply wonderful.