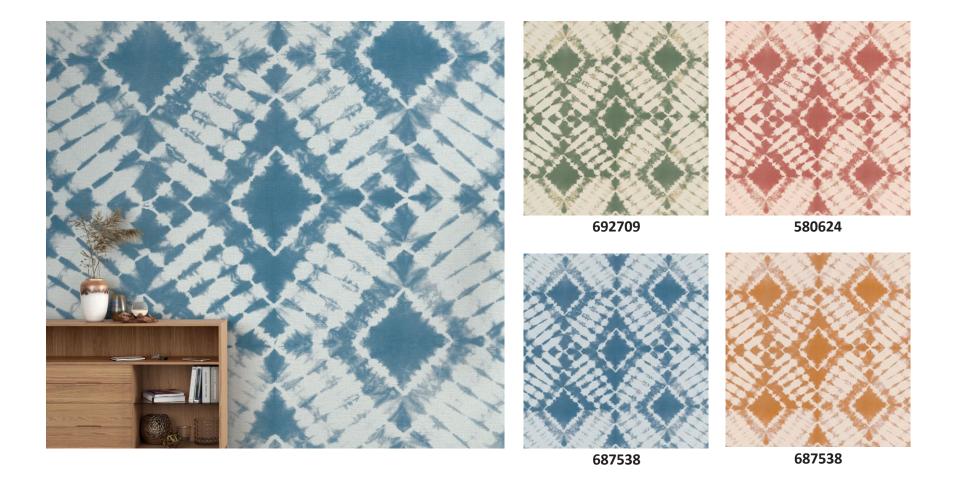

Delicate **plant prints** are also very welcome, conjuring up an inviting atmosphere in the blink of an eye. A subtle **ikat pattern**, which shines on the wall in light grey, feminine pink or soft green, also offers a Mediterranean feel. To bring together what belongs together, all the designs in the collection are **colour-coordinated**. If you like, simply combine different plain colours or create a picturesque backdrop with accent walls. Living on holiday is simply wonderful.