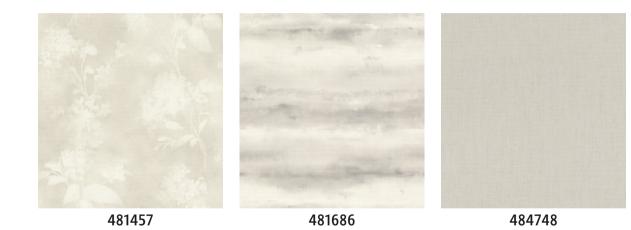

Things get a little more romantic with motifs in pink and peach yellow, while moss green and dark gray provide great contrasts. And in the background? A subtle textile structure is used, which gives all motif and plain wallpapers in the collection a charming touch, typical of Florentine.