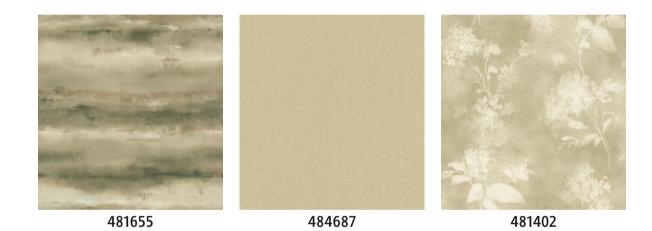

Natural understatement is very important in the designs, because the delicate plant motifs would never fall into the house so easily. The lilac is enveloped in a gentle mist, while the magnolia impresses as a delicate watercolor.

Things get a little more romantic with motifs in pink and peach yellow, while moss green and dark gray provide great contrasts. And in the background? A subtle textile structure is used, which gives all motif and plain wallpapers in the collection a charming touch, typical of Florentine.