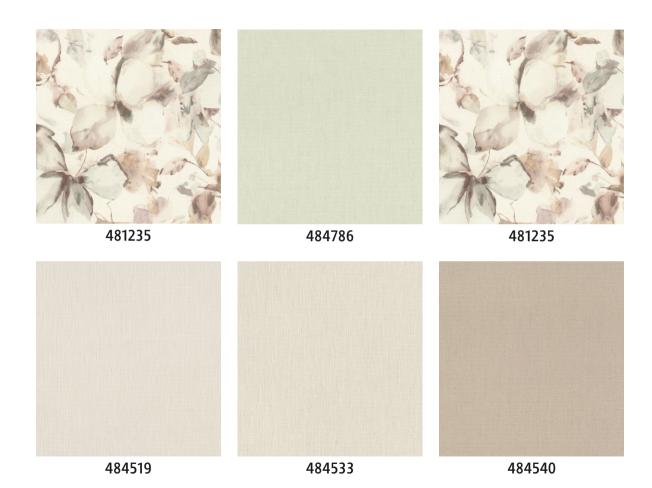

Natural understatement is very important in the designs, because the delicate plant motifs would never fall into the house so easily. The lilac is enveloped in a gentle mist, while the magnolia impresses as a delicate watercolor.

Things get a little more romantic with motifs in pink and peach yellow, while moss green and dark gray provide great contrasts. And in the background? A subtle textile structure is used, which gives all motif and plain wallpapers in the collection a charming touch, typical of Florentine.