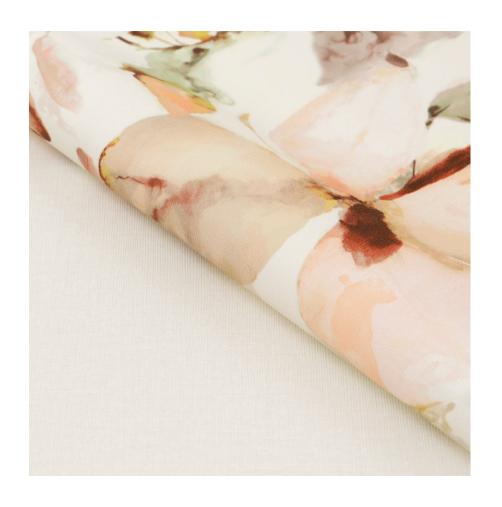

Natural understatement is very important in the designs, because the delicate plant motifs would never fall into the house so easily. The lilac is enveloped in a gentle mist, while the magnolia impresses as a delicate watercolor.

Things get a little more romantic with motifs in pink and peach yellow, while moss green and dark gray provide great contrasts. And in the background? A subtle textile structure is used, which gives all motif and plain wallpapers in the collection a charming touch, typical of Florentine.