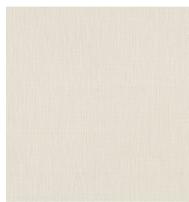

Things get a little more romantic with motifs in pink and peach yellow, while moss green and dark gray provide great contrasts. And in the background? A subtle textile structure is used, which gives all motif and plain wallpapers in the collection a charming touch, typical of Florentine.