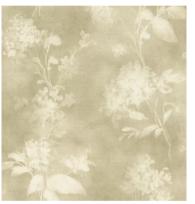

Natural understatement is very important in the designs, because the delicate plant motifs would never fall into the house so easily. The lilac is enveloped in a gentle mist, while the magnolia impresses as a delicate watercolor.