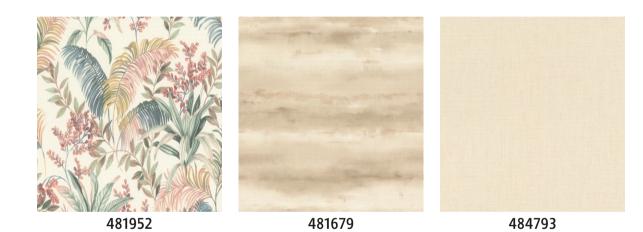

Things get a little more romantic with motifs in pink and peach yellow, while moss green and dark gray provide great contrasts. And in the background? A subtle textile structure is used, which gives all motif and plain wallpapers in the collection a charming touch, typical of Florentine.

But Florentine can also be a bit exotic! Strong ones
Ferns and lush branches grow up to the ceiling and conjure
up a fascinating play of colors on the wall.
Rosehip red, curry yellow and sage green create a modern
look that quickly conjures up a good mood in your own four
walls.