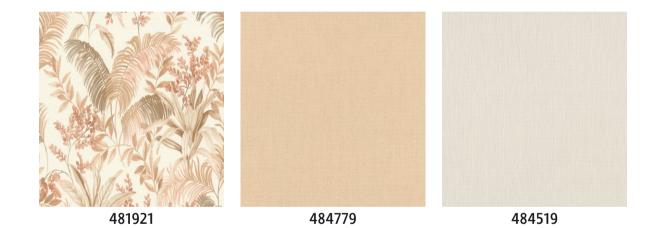

Things get a little more romantic with motifs in pink and peach yellow, while moss green and dark gray provide great contrasts. And in the background? A subtle textile structure is used, which gives all motif and plain wallpapers in the collection a charming touch, typical of Florentine.

But Florentine can also be a bit exotic! Strong ones
Ferns and lush branches grow up to the ceiling and conjure
up a fascinating play of colors on the wall.
Rosehip red, curry yellow and sage green create a modern
look that quickly conjures up a good mood in your own four
walls.