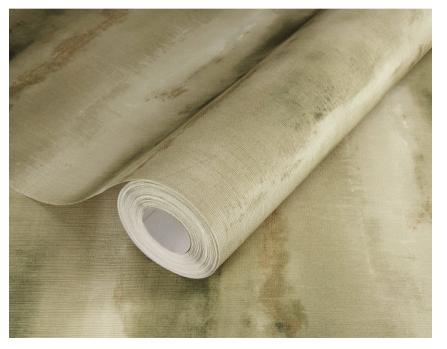

Things get a little more romantic with motifs in pink and peach yellow, while moss green and dark gray provide great contrasts. And in the background? A subtle textile structure is used, which gives all motif and plain wallpapers in the collection a charming touch, typical of Florentine.