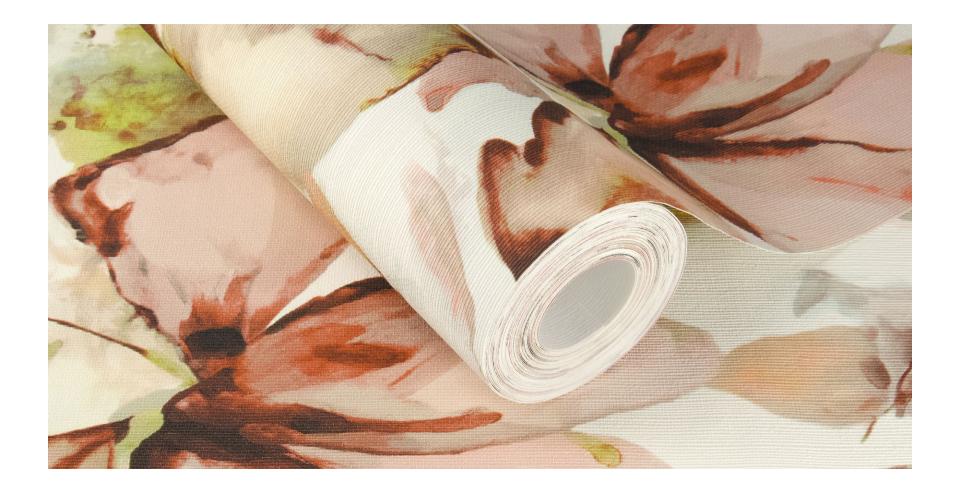

Natural understatement is very important in the designs, because the delicate plant motifs would never fall into the house so easily. The lilac is enveloped in a gentle mist, while the magnolia impresses as a delicate watercolor.

Things get a little more romantic with motifs in pink and peach yellow, while moss green and dark gray provide great contrasts. And in the background? A subtle textile structure is used, which gives all motif and plain wallpapers in the collection a charming touch, typical of Florentine.