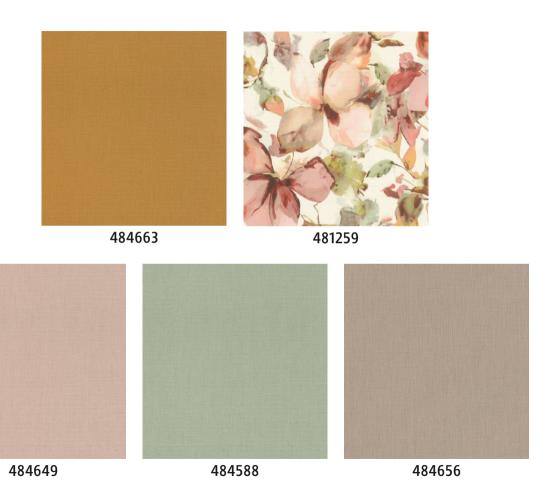

Things get a little more romantic with motifs in pink and peach yellow, while moss green and dark gray provide great contrasts. And in the background? A subtle textile structure is used, which gives all motif and plain wallpapers in the collection a charming touch, typical of Florentine.

But Florentine can also be a bit exotic! Strong ones
Ferns and lush branches grow up to the ceiling and conjure
up a fascinating play of colors on the wall.
Rosehip red, curry yellow and sage green create a modern
look that quickly conjures up a good mood in your own four
walls.