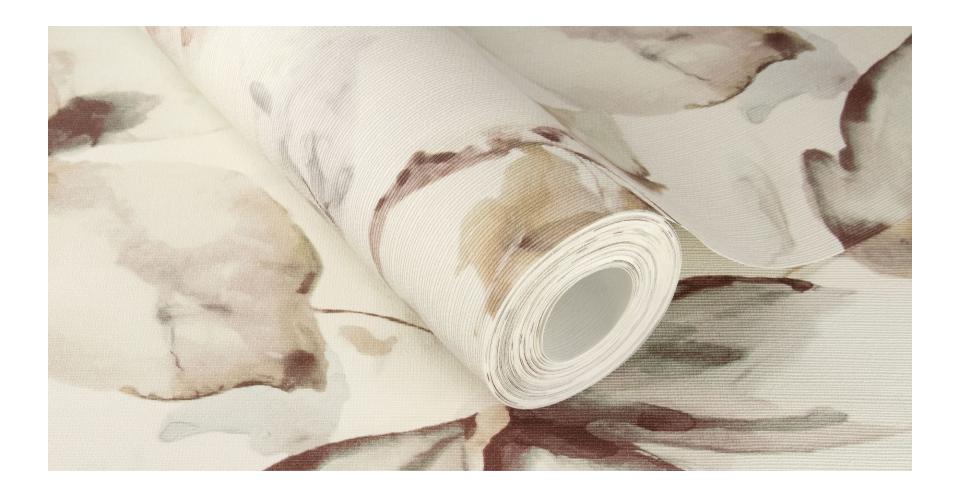

Natural understatement is very important in the designs, because the delicate plant motifs would never fall into the house so easily. The lilac is enveloped in a gentle mist, while the magnolia impresses as a delicate watercolor.

Things get a little more romantic with motifs in pink and peach yellow, while moss green and dark gray provide great contrasts. And in the background? A subtle textile structure is used, which gives all motif and plain wallpapers in the collection a charming touch, typical of Florentine.