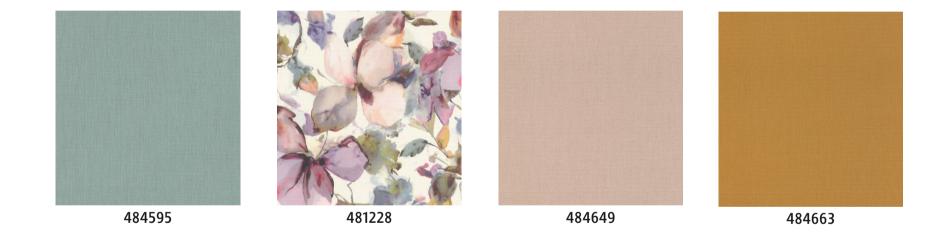

Things get a little more romantic with motifs in pink and peach yellow, while moss green and dark gray provide great contrasts. And in the background? A subtle textile structure is used, which gives all motif and plain wallpapers in the collection a charming touch, typical of Florentine.

But Florentine can also be a bit exotic! Strong ones
Ferns and lush branches grow up to the ceiling and conjure
up a fascinating play of colors on the wall.
Rosehip red, curry yellow and sage green create a modern
look that quickly conjures up a good mood in your own four
walls.