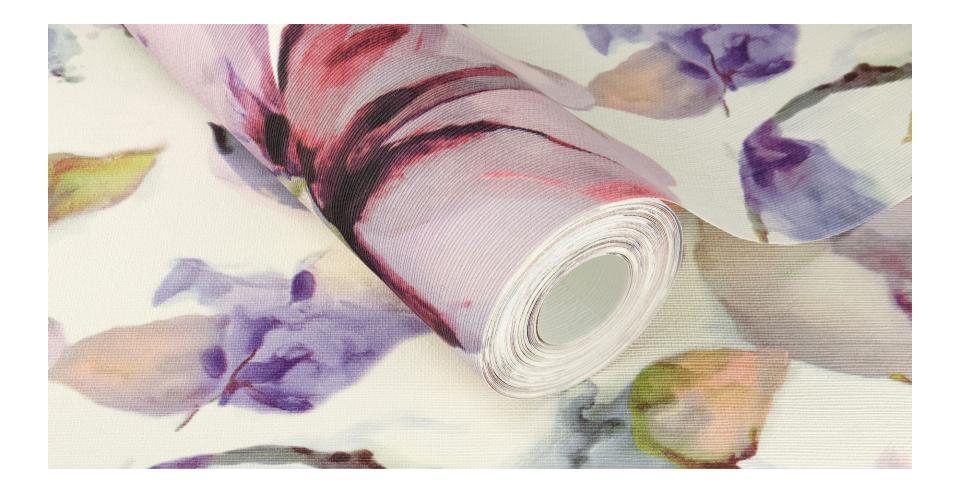

Natural understatement is very important in the designs, because the delicate plant motifs would never fall into the house so easily. The lilac is enveloped in a gentle mist, while the magnolia impresses as a delicate watercolor.

Things get a little more romantic with motifs in pink and peach yellow, while moss green and dark gray provide great contrasts. And in the background? A subtle textile structure is used, which gives all motif and plain wallpapers in the collection a charming touch, typical of Florentine.