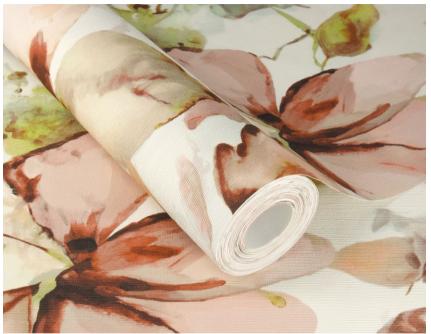

Natural understatement is very important in the designs, because the delicate plant motifs would never fall into the house so easily. The lilac is enveloped in a gentle mist, while the magnolia impresses as a delicate watercolor.

Things get a little more romantic with motifs in pink and peach yellow, while moss green and dark gray provide great contrasts. And in the background? A subtle textile structure is used, which gives all motif and plain wallpapers in the collection a charming touch, typical of Florentine.