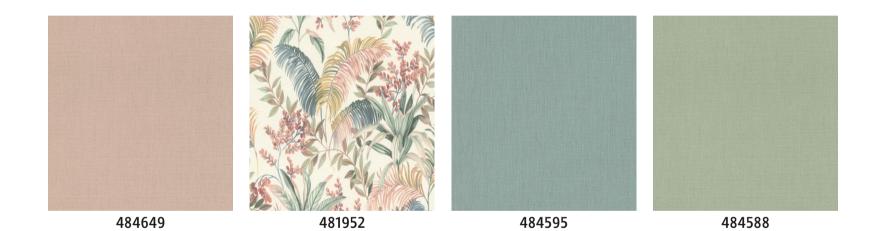

Things get a little more romantic with motifs in pink and peach yellow, while moss green and dark gray provide great contrasts. And in the background? A subtle textile structure is used, which gives all motif and plain wallpapers in the collection a charming touch, typical of Florentine.

But Florentine can also be a bit exotic! Strong ones
Ferns and lush branches grow up to the ceiling and conjure
up a fascinating play of colors on the wall.
Rosehip red, curry yellow and sage green create a modern
look that quickly conjures up a good mood in your own four
walls.