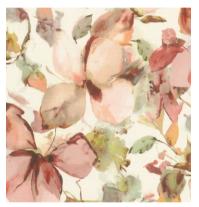

Natural understatement is very important in the designs, because the delicate plant motifs would never fall into the house so easily. The lilac is enveloped in a gentle mist, while the magnolia impresses as a delicate watercolor.

Things get a little more romantic with motifs in pink and peach yellow, while moss green and dark gray provide great contrasts. And in the background? A subtle textile structure is used, which gives all motif and plain wallpapers in the collection a charming touch, typical of Florentine.